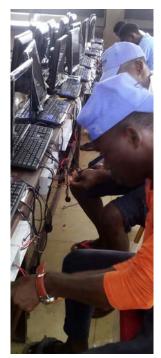

STEP is designed to train and establish unemployed youths in preferred skills or trade for job and wealth creation. Under STEP, unemployed youths go through a three-phase training plan comprising life skills and orientation course, vocational skills training and business and entrepreneurship training. Currently, the skills or trades offered include computer hardware maintenance and repairs; catering and confectionary; electrical installation and repairs; barbing; bead-making; cosmetology, decoration and event management; hair-dressing and makeover; fashion