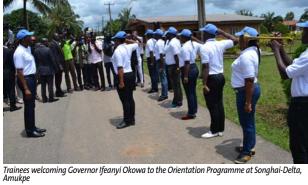

# Excitement as YAGEPreneurs, STEPreneurs Emerge

he first set of YAGEPpreneurs and STEPreneurs are to be unveiled today January 14, 2015, at a passing-out ceremony at Songhai Delta, Amukpe, to be presided over by His Excellency, Senator, Dr Ifeanyi Okowa, the Governor of Delta State