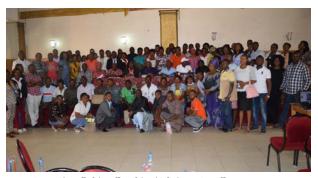

# Excitement as YAGEPreneurs, STEPreneurs Emerge

he first set of YAGEPpreneurs and STEPreneurs are to be unveiled today January 14, 2015, at a passing-out ceremony at Songhai Delta, Amukpe, to be presided over by His Excellency, Senator, Dr Ifeanyi Okowa, the Governor of Delta State

A week-long training course on business management and entrepreneurship will herald the passing-out ceremonies, after which the 771 trainees (YAGEP 256 and STEP 515) will be equipped with starter packs to start their own businesses.