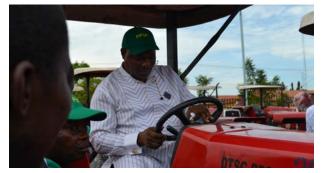

Under YAGEP, unemployed youths are trained and established in their choice of agricultural enterprises, for example, poultry, piggery, fishery and crop production. The scope of training covers agricultural 'subject-matter' knowledge, enterprise management, leadership and life skills, group organization and group farming. Both theoretical and practical agricultural training take place at accredited agricultural training centres over a given period, depending on the enterprise