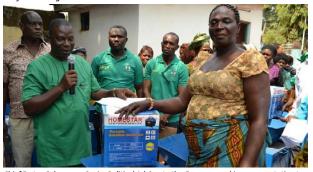

isplay



Deputy Governor Otuaro also doing same



HE inspecting Irrigation machine



Giving out cheques to women under the Delta State Microcredit Programme at the PPSP launch



Tractors on display



Governor Okowa test driving one of the tractors



Inspection of fish fingerlings at PPSP launch



HE inspecting a chick at PPSP launch



The Deputy Governor handing out keys of a tractor to one of the beneficiaries

#### **DISTRIBUTION OF FARM INPUTS**



Chief Job Creation Officer gives out out-board engines to beneficiaries



Improved Cassava Stems for distribution



The melon shellers/generators and fish smoking kilns on display

#### **STAKEHOLDERS' MEETINGS**



Trainers Meeting with Chief Job Creation Officer



Distribution of Poultry Feeds



Distribution of cassava Stems





Chief Festus Ochonogor, Senior Political Adviser to the Governor, making a presentation to Mrs Lucy Onyem, one of the beneficiaries



YAGEP Sites Construction Cordinators meeting

Interview

# OkowaPlus is a Lifetime Opportunity - Prof. Eric Eboh

One of the first actions of Governor Ifeanyi Okowa upon assumption of office on May 29, 2015, was the creation of the Office of the Chief Job Creation Officer to act as a catalyst for the job creation component of the S.M.A.R.T agenda.

Two months later, the Job and Wealth creation Scheme was launched. The Scheme has the following programmes:

- 1. Youth Agricultural and Entrepreneurs Programme (YAGEP)
- 2. Skills Training and Entrepreneurship Programme (STEP)
- 3. Production and Processing Support Programme (PPSP)
- 4. Microcredit (administer