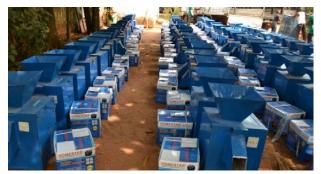

According to Eboh, "the start-up kits vary across skill areas. YAGEP trainees will be provided with infrastructure and facilities, starter stocks (for livestock) and seeds/seedlings (for crop) and production inputs. On the other hand, STEP trainees will be provided with capital items relevant to the skill area and some working materials."