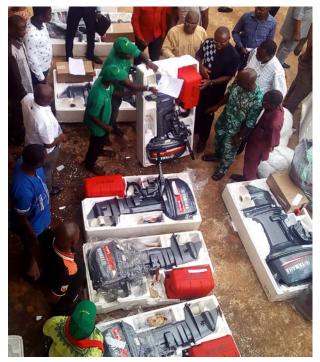

According to Eboh, "the start-up kits vary across skill areas. YAGEP trainees will be provided with infrastructure and facilities, starter stocks (for livestock) and seeds/seedlings (for crop) and production inputs. On the other hand, STEP trainees will be provided with capital items relevant to the skill area and some working materials."