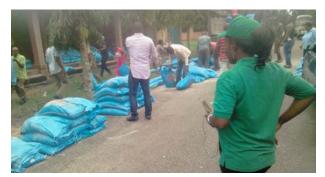

A week-long training course on business management and entrepreneurship will herald the passing-out ceremonies, after which the 771 trainees (YAGEP 256 and STEP 515) will be equipped with starter packs to start their own businesses.