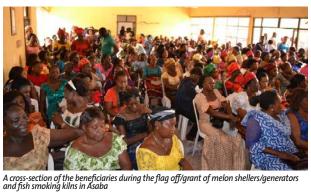

display



Deputy Governor Otuaro also doing same



HE inspecting Irrigation machine



Giving out cheques to women under the Delta State Microcredit Programme at the PPSP launch



Tractors on display



Governor Okowa test driving one of the tractors



Inspection of fish fingerlings at PPSP launch



HE inspecting a chick at PPSP launch



The Deputy Governor handing out keys of a tractor to one of the beneficiaries

#### **DISTRIBUTION OF FARM INPUTS**



Chief Job Creation Officer gives out out-board engines to beneficiaries



Improved Cassava Stems for distribution



The melon shellers/generators and fish smoking kilns on display

#### **STAKEHOLDERS' MEETINGS**



Trainers Meeting with Chief Job Creation Officer



Distribution of Poultry Feeds



Distribution of cassava Stems





Chief Festus Ochonogor, Senior Political Adviser to the Governor, making a presentation to Mrs Lucy Onyem, one of the beneficiaries



YAGEP Sites Construction Cordinators meeting

Interview

# OkowaPlus is a Lifetime Opportunity - Prof. Eric Eboh

One of the first actions of Governor Ifeanyi Okowa upon assumption of office on May 29, 2015, was the creation of the Office of the Chief Job Creation Officer to act as a catalyst for the job creation component of the S.M.A.R.T agenda.

Two months later, the Job and Wealth creation Scheme was launched. The Scheme has the following programmes:

- 1. Youth Agricultural and Entrepreneurs Programme (YAGEP)
- 2. Skills Training and Entrepreneurship Programme (STEP)
- 3. Production and Processing Support Programme (PPSP)
- 4. Microcredit (administ