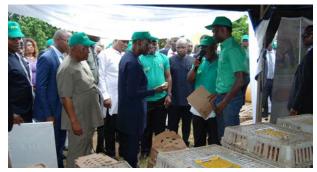

Under YAGEP, unemployed youths are trained and established in their choice of agricultural enterprises, for example, poultry, piggery, fishery and crop production. The scope of training covers agricultural 'subject-matter' knowledge, enterprise management, leadership and life skills, group organization and group farming. Both theoretical and practical agricultural training take place at accredited agricultural training centres over a given period, depending on the enterprise

According to Eboh, "the start-up kits vary across skill areas. YAGEP trainees will be provided with infrastructure and facilities, starter stocks (for livestock) and seeds/seedlings (for crop) and production inputs. On the other hand, STEP trainees will be provided with capital items relevant to the skill area and some working materials."