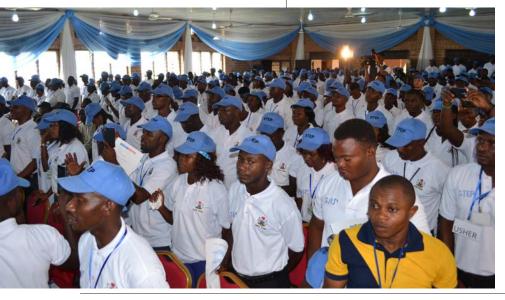

# Excitement as YAGEPreneurs, STEPreneurs Emerge

he first set of YAGEPpreneurs and STEPreneurs are to be unveiled today January 14, 2015, at a passing-out ceremony at Songhai Delta, Amukpe, to be presided over by His Excellency, Senator, Dr Ifeanyi Okowa, the Governor of Delta State

A week-long training course on business management and entrepreneurship will herald the passing-out ceremonies, after which the 771 trainees (YAGEP 256 and STEP 515) will be equipped with starter packs to start their own businesses.