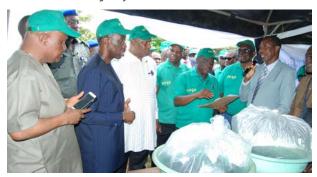

According to Eboh, "the start-up kits vary across skill areas. YAGEP trainees will be provided with infrastructure and facilities, starter stocks (for livestock) and seeds/seedlings (for crop) and production inputs. On the other hand, STEP trainees will be provided with capital items relevant to the skill area and some working materials."