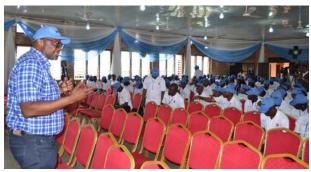

# Excitement as YAGEPreneurs, STEPreneurs Emerge

he first set of YAGEPpreneurs and STEPreneurs are to be unveiled today January 14, 2015, at a passing-out ceremony at Songhai Delta, Amukpe, to be presided over by His Excellency, Senator, Dr Ifeanyi Okowa, the Governor of Delta State

A week-long training course on business management and entrepreneurship will herald the passing-out ceremonies, after which the 771 trainees (YAGEP 256 and STEP 515) will be equipped with starter packs to start their own businesses.