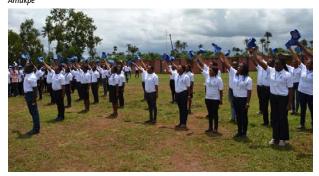

# Excitement as YAGEPreneurs, STEPreneurs Emerge

he first set of YAGEPpreneurs and STEPreneurs are to be unveiled today January 14, 2015, at a passing-out ceremony at Songhai Delta, Amukpe, to be presided over by His Excellency, Senator, Dr Ifeanyi Okowa, the Governor of Delta State